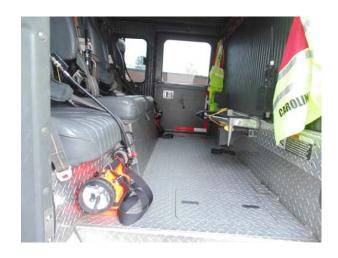

## Rear Passenger Area

Rear Facing Seats for Firefighters with Air Packs (4) Traffic Safety Vests (4) Irons (Halligan bar and Axe paired) Box Light (2) Portable Radio (2)