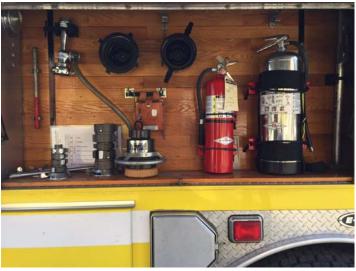

#### **Compartment B**

Foam Inductor (1)
1 ½" to ¾" Reducer (1)
1 ½" Double Male (1)
1 ½" Double Female (1)
2 ½" Double Male (1)
2 ½" Double Female (2)
4" Storkz to 4 ½" Threaded (1)
2 ½" Fog Nozzle (1)
Water Can (1)
ABC Extinguisher (1)
K-Tool (1)