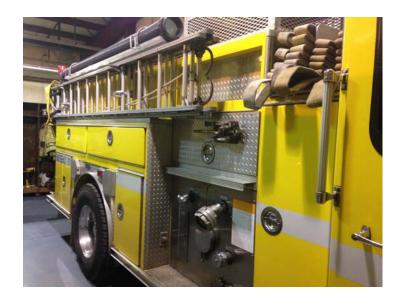

## Officer's Side

Hard Sleeve (1) Hydrant Wrench Spanner Wrench (2) Attic Ladder (1) Roof Ladder (1) 24' Extension Ladder (