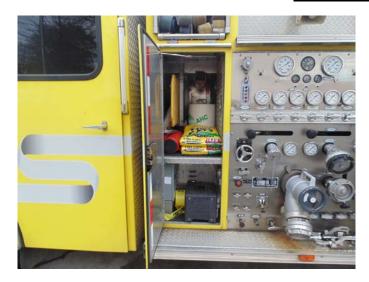

#### **Compartment B**

Foam Inductor (1)
1 ½" to ¾" Reducer (1)
1 ½" Double Male (1)
1 ½" Double Female (1)
2 ½" Double Male (1)
2 ½" Double Female (2)
4" Storkz to 4 ½" Threaded (1)
2 ½" Fog Nozzle (1)
Water Can (1)
ABC Extinguisher (1)
K-Tool (1)

# **Driver's Side**

Pump Panel Hard Sleeve (1)