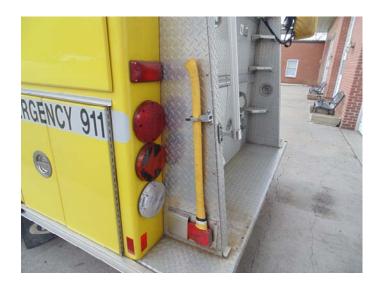

## **Driver's Side Rear**

Flat head Axe (1)

## Officer's Side Rear

Pick Head Axe Spanner Wrenches (2)