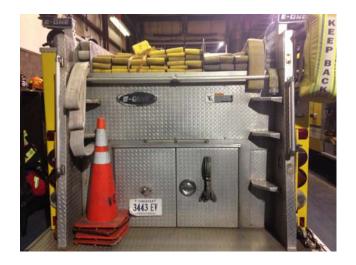

## **Driver's Side Rear**

Flat head Axe (1)

## Officer's Side Rear

Pick Head Axe Spanner Wrenches (2)