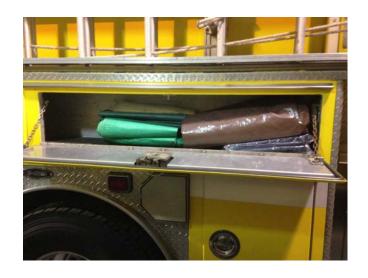

## Compartment J

8'x 10' Tarp (2) 16 x 20' Salvage Cover (1) Rope Bag (1) 20'x30' Salvage Cover (1) Salvage/Overhaul Covers (3)