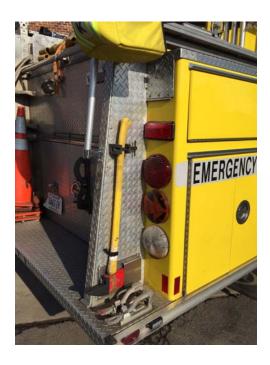

## **Driver's Side Rear**

Flat head Axe (1)

## Officer's Side Rear

Pick Head Axe Spanner Wrenches (2)