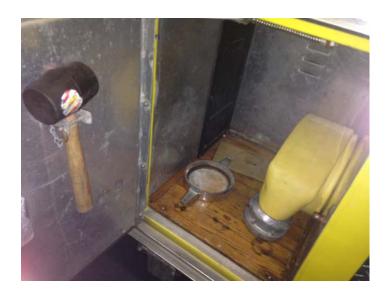

# **Compartment C**

Rubber Mallet 4" Pony Section (1) Steamer Connection Blind Cap (1)