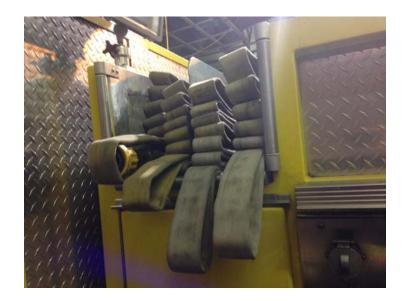

## Crosslays

200' 1 3/4" Crosslay (2)

## **Hose Bed**

900' 4" Supply Line 200' 2 ½" Attack Line 400' 3" Supply Line 200' 1 ¾ Attack Line