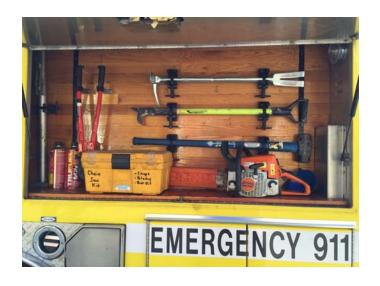

#### **Compartment D**

Chain Saw (1)
Chain Saw Kit (1)
Pre-mix Fuel (2)
Fan Bar (1)
Sledge Hammer (1)
Halligan Bar (1)
Closet Hook (1)
Medium Bolt Cutters (1)