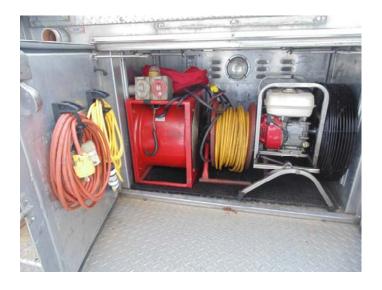

#### **Compartment F**

Box Fan (1)
PPV Fan (1)
Large Cord Reel (1)
Extension Cord (2)
Bag of twist lock cord adapters (1)
Electrical Junction Box (1)