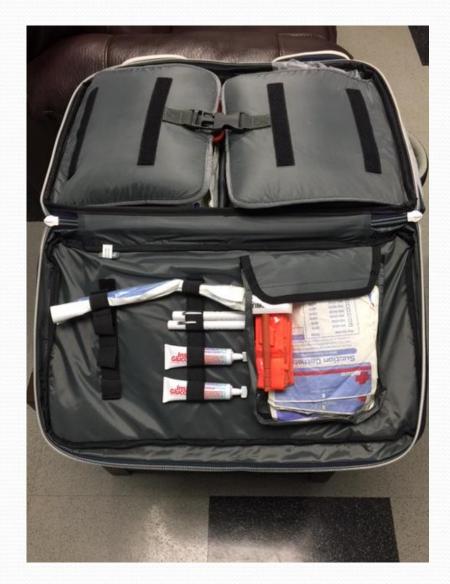

#### Main compartment (2 dividers on left side removed)

1 -Sealed Obstetrical equipment kit
 2- Isolation gown
 1 -Adult BVM
 1 -PED BVM
 1 -Child BVM
 2 -500ML saline solution

#### Main compartment Middle