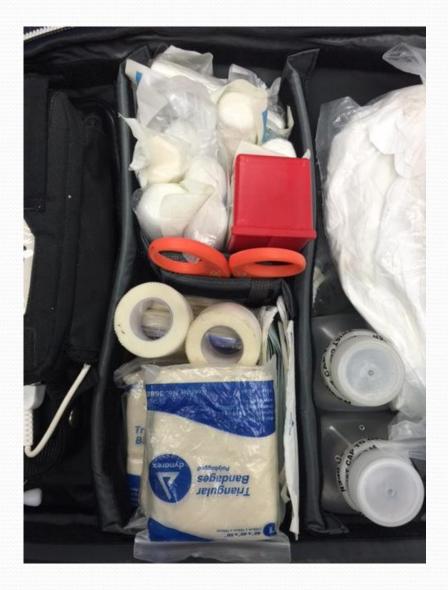

#### 10- Cravats

- 4- Occlusive Dressings
- 24- 4x4 bandages
- 2- 1 inch cloth tape rolls
- 1- Trauma shear
- 1- Small sharps container
- 6 2 inch roller gauze
- 6 3 inch roller gauze