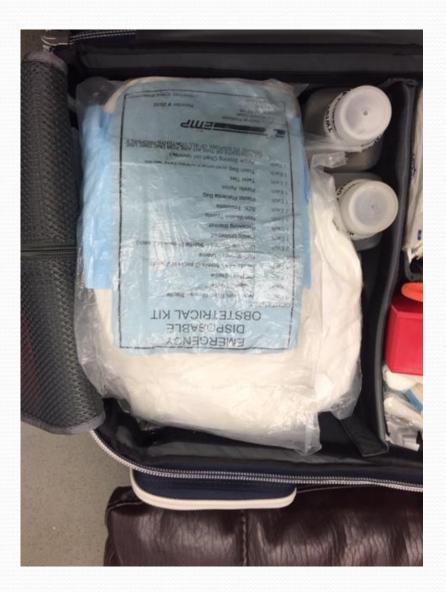

#### Main compartment (2 dividers on left side removed)

1 -Sealed Obstetrical equipment kit
 2- Isolation gown
 1 -Adult BVM
 1 -PED BVM
 1 -Child BVM
 2 -500ML saline solution