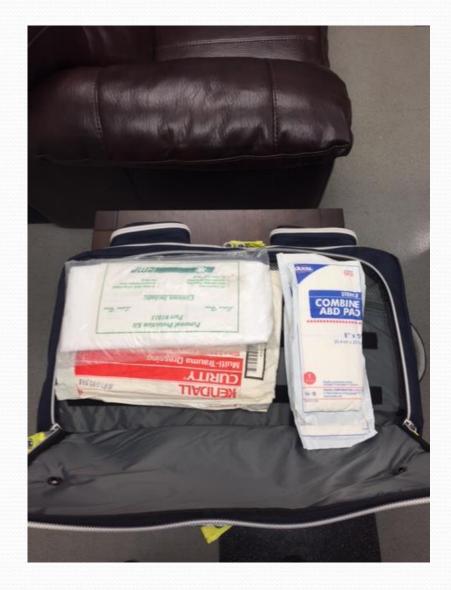

#### **TOP ZIPPER -LARGE**

1 – Disposable Gown 4- Multi trauma dressing (8x10) 1-Peditape reference tool

#### 10- Cravats

- 4- Occlusive Dressings
- 24- 4x4 bandages
- 2- 1 inch cloth tape rolls
- 1- Trauma shear
- 1- Small sharps container
- 6 2 inch roller gauze
- 6 3 inch roller gauze