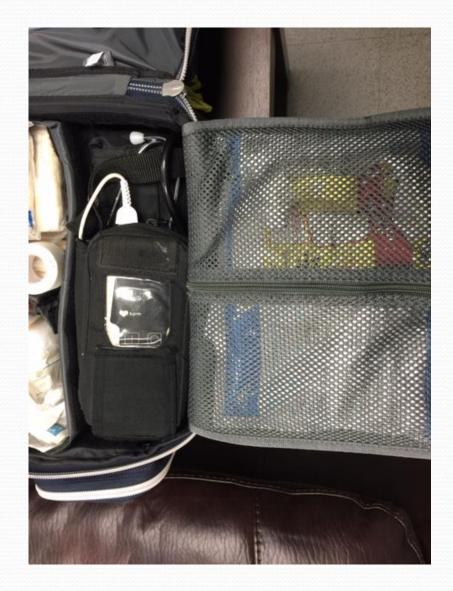

#### Main compartment (2 dividers on left side removed)

1 -Sealed Obstetrical equipment kit
 2- Isolation gown
 1 -Adult BVM
 1 -PED BVM
 1 -Child BVM
 2 -500ML saline solution

#### Main compartment Right side

- 1- Pulse Ox
- 1- Dual head stethoscope (adult and Ped)
- 1- Adult BP cuff
- 1- Adult Large BP cuff
- 1- Child BP cuff
- 1- Glucometer kit:
  - Glucometer
  - 10 Lancets
  - 25 test strips
  - 10 band aids
  - 10 alcohol preps
  - 1 tube oral glucose