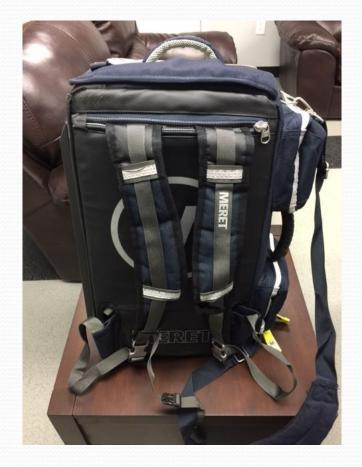

#### Oxygen/Airway bag

-Bag has a small pocket on the right and left side and a large center compartment that opens by pulling both yellow zipper handles and a compression clip.

- Has multiple carry handles and can also be carried as a back-pack