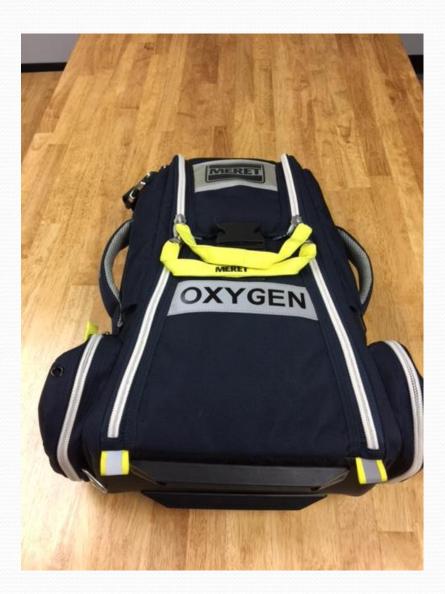

### **MERET EMS BAG** OXYGEN AND AIRWAY BAG INVENTORY

#### Oxygen/Airway bag

-Bag has a small pocket on the right and left side and a large center compartment that opens by pulling both yellow zipper handles and a compression clip.

- Has multiple carry handles and can also be carried as a back-pack