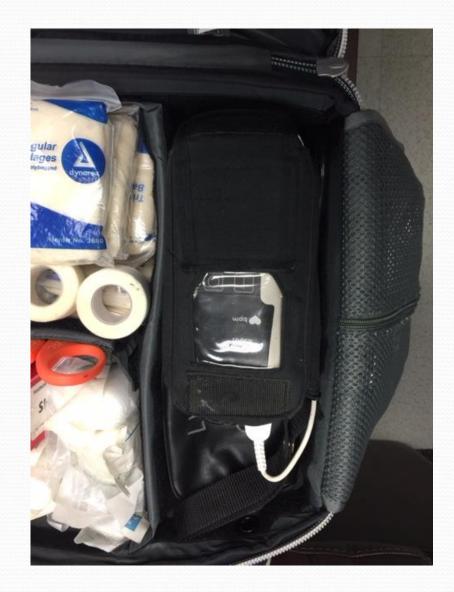

#### Main compartment Right side

- 1- Pulse Ox
- 1- Dual head stethoscope (adult and Ped)
- 1- Adult BP cuff
- 1- Adult Large BP cuff
- 1- Child BP cuff
- 1- Glucometer kit:
  - Glucometer
  - 10 Lancets
  - 25 test strips
  - 10 band aids
  - 10 alcohol preps
  - 1 tube oral glucose

#### Small outside zipper Left side

2-Rolls 1 inch transpore tape1-Roll 3 inch transpore tape1-Roll 3 inch cloth tape1-Roll 1 inch cloth tape