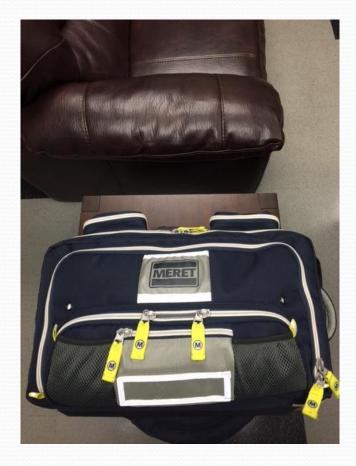

## MERET EMS BAG SUPPLY INVENTORY AND LAYOUT

# PRIMARY EMS BAG





# ATCA **TOP ZIPPER-SMALL** 1 bottle Hand Sanitizer \*\*\*\*\*\*\*\*\*\*\*\*\*\* ----

# **TOP ZIPPER MEDIUM** 2 pair Safety Glasses (3)

#### **TOP ZIPPER -LARGE**

1 – Disposable Gown 4- Multi trauma dressing (8x10) 1-Peditape reference tool



#### Main compartment under side

2-Tubes oral glucose2-Pen light1- suction Yankauer

#### Main compartment under side in clear pouch

Suction catheters sizes 1 of each size 6-8-14-18 1- suction tubing 1-CAT tourniquet



#### Main compartment Left flap

2 – Convenience Bags

4 - Red bio-hazard/infectious waste bags



#### Main compartment Right flap

2- Hot packs2- Cold packs



#### Main compartment (2 dividers on left side removed)

1 -Sealed Obstetrical equipment kit
 2- Isolation gown
 1 -Adult BVM
 1 -PED BVM
 1 -Child BVM
 2 -500ML sal