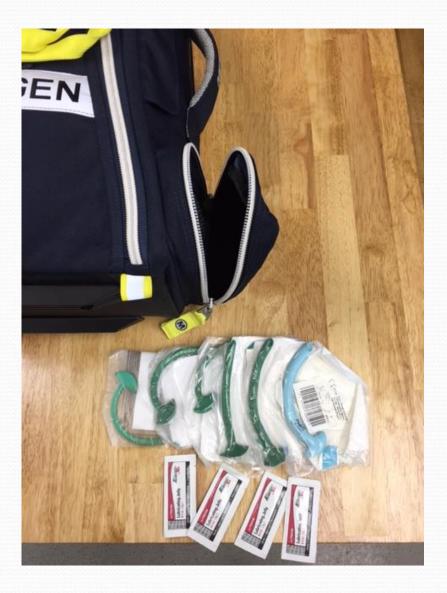

#### Left Side Pocket

- Complete set of Oral Airways

#### Right side Pocket

-Complete set of nasal airways -4 packs of Lube