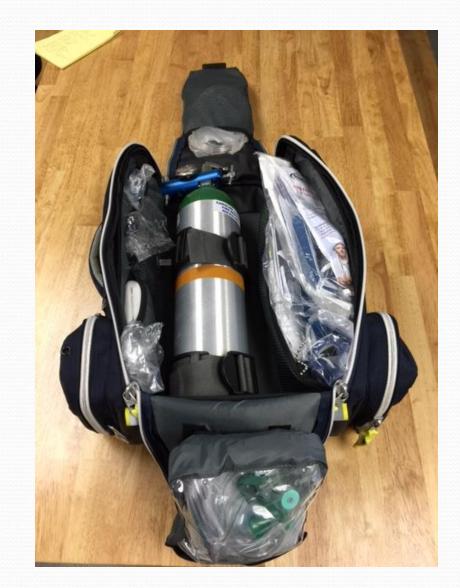

#### Oxygen/Airway bag

-Bag has a small pocket on the right and left side and a large center compartment that opens by pulling both yellow zipper handles and a compression clip.

- Has multiple carry handles and can also be carried as a back-pack

#### Main Compartment

- -oxygen cylinder w/Regulator
  -2 adult NRB
  -2 pediatric NRB
  -2 adult NC
  -2 pediatric NC
  -king airway in sizes: 3, 4, 5; 1 each
  -1 tube holder
- -1-pocket mask
- -1-oxygen tank wrench