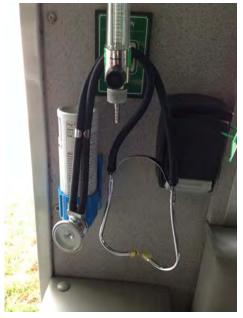

# Question 6

The Stethoscope is hanging from the Oxygen regulator adjacent to the side entry door

1200cc Green Top Suction Canisters

All units have 5lb Dry Chemical Extinguishers

- (1) In the cab behind passenger seat
- (1) Drivers side compartment exterior.