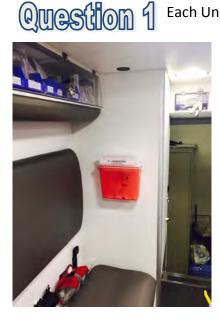

### Question 2

Secured with breakaway red tabs to the suction canister itself.

Above CPR Seat or in the Pass-Thru area.

- 1. EMS License (Front)
- 2. Insurance Card
- 3. Registration (2nd but in view)
- 4. Inspection record.