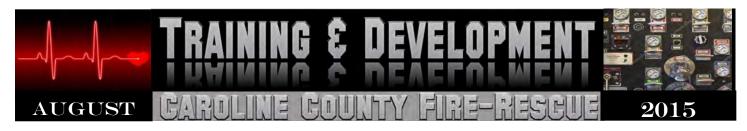

#### ANSWERS

Each Unit has ONLY (1) Sharps box. Located adjacent to the bench seat.